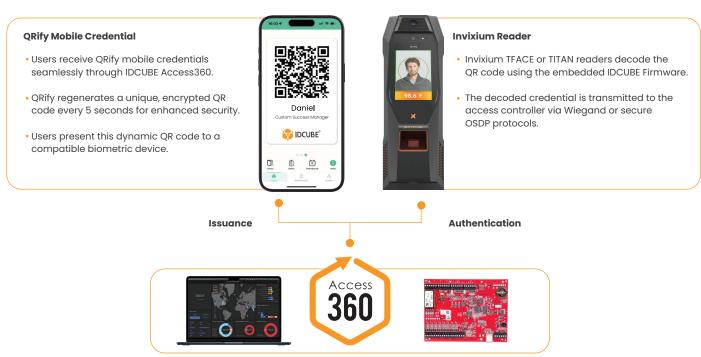

# IDCUBE's QRify on Invixium Face Readers

IDCUBE's **QRify** dynamic QR code offers an innovative approach to mobile credentialing, delivering secure and seamless access control. Now integrated with **Invixium's face recognition readers**, QRify provides a cost-effective, convenient mobile access solution that supports sustainability. By regenerating QR code every five seconds and employing robust encryption, QRify mitigates the risk of credential duplication or unauthorized sharing.

## Benefits

**Multifactor Authentication:** QRify enhances the multi-factor authentication capability of IXM Devices by mapping IDCUBE's QRify with face, finger, PIN & card authentication modes.

**Eco-Friendly:** QRify combined with IXM Biometrics completely eliminates PVC Access cards, significantly reducing carbon foot print.

Authentication: Access to All: QRify allows access for both employees and visitors by enabling IXM readers to read both dynamic QRCode and Classic QRCode.

# How It Works \_\_\_\_

**Cost-Effective:** QRify is more affordable than BLE or card-based credentials. Once deployed on IXM readers, it eliminates the need for additional QR code readers, resulting in substantial cost savings.

**Enhanced Security:** QRify elevates security by leveraging IDCUBE's Firmware to enable IXM readers to decode dynamic, time-sensitive QR codes that cannot be replicated or shared.

## Why Choose QRify?

Secure: Dynamic QR codes ensure that credentials cannot be copied or shared.

**Cost-Effective:** QRify drastically reduces the cost of physical credential production.

**Eco-Friendly:** Eliminating plastic credentials helps reduce waste and supports sustainability efforts.

Convenient: Credentials are deployed directly to users

mobile devices within seconds, enhancing user experience.