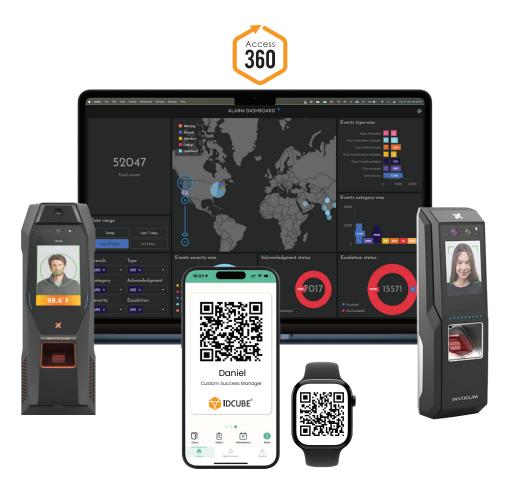

# IDCUBE's QRify on Invixium Face Readers

IDCUBE's **QRify** dynamic QR code offers an innovative approach to mobile credentialing, delivering secure and seamless access control. Now integrated with **Invixium's face recognition readers**, QRify provides a cost-effective, convenient mobile access solution that supports sustainability. By regenerating QR code every five seconds and employing robust encryption, QRify mitigates the risk of credential duplication or unauthorized sharing.

## Benefits

**Multifactor Authentication:** QRify enhances the multi-factor authentication capability of IXM Devices by mapping IDCUBE's QRify with face, finger, PIN & card authentication modes.

**Eco-Friendly:** QRify combined with IXM Biometrics completely eliminates PVC Access cards, significantly reducing carbon foot print.

Authentication: Access to All: QRify allows access for both employees and visitors by enabling IXM readers to read both dynamic QRCode and Classic QRCode.

# How It Works \_\_\_\_

**Cost-Effective:** QRify is more affordable than BLE or card-based credentials. Once deployed on IXM readers, it eliminates the need for additional QR code readers, resulting in substantial cost savings.

**Enhanced Security:** QRify elevates security by leveraging IDCUBE's Firmware to enable IXM readers to decode dynamic, time-sensitive QR codes that cannot be replicated or shared.

## Why Choose QRify?

Secure: Dynamic QR codes ensure that credentials cannot be copied or shared.

**Cost-Effective:** QRify drastically reduces the cost of physical credential production.

**Eco-Friendly:** Eliminating plastic credentials helps reduce waste and supports sustainability efforts.

Convenient: Credentials are deployed directly to users

mobile devices within seconds, enhancing user experience.